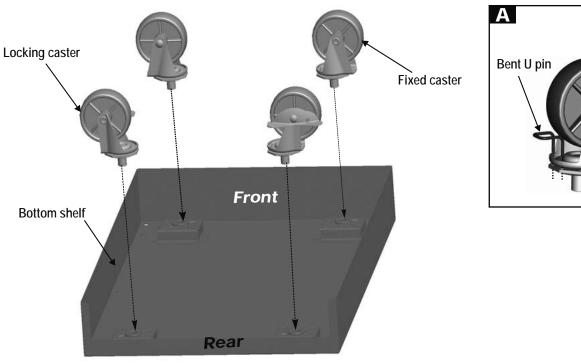

#### LP Cylinder Removal, Transport and Storage

- •Turn OFF all control knobs and LP cylinder valve. Turn coupling nut counterclockwise by hand only do not use tools to disconnect. Loosen cylinder screw beneath bottom shelf, then lift LP cylinder up and out of cart. Install safety cap onto LP cylinder valve. Always use cap and strap supplied with valve. Failure to use safety cap as directed may result in serious personal injury and/or property damage.
- •A disconnected LP cylinder in storage or being transported must have a safety cap installed (as shown).

  Do not store an LP cylinder in enclosed spaces such as a carport, garage, porch, covered patio or other building. Never leave an LP cylinder inside a vehicle which may become overheated by the sun.

  LP Cylinder Valve

  Safety
  Cap
  Retainer Strap

•Do not store an LP cylinder in an area where children play.